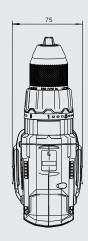

#### **Technical data**

|                                      | Metric                                          |                            | Imperial                                      |
|--------------------------------------|-------------------------------------------------|----------------------------|-----------------------------------------------|
| ength                                | 210 mm                                          |                            | 8 1/4"                                        |
| Vidth                                | 75 mm                                           |                            | 2 15/16"                                      |
| Height                               | 200 mm                                          |                            | 8"                                            |
| Veight                               | 1.38 kg                                         |                            | 3.04 lbs                                      |
| Max Torque low gear                  |                                                 | 75 Nm                      |                                               |
| Max Torque high gear                 |                                                 | 50 Nm                      |                                               |
| Speed (no load) gear 1               | 0                                               | - 500 rp                   | m                                             |
| Speed (no load) gear 2               | 0 -                                             | - 2000 rj                  | om                                            |
| Gearbox                              | 2-Speed mechanical                              |                            |                                               |
| Slip Clutch                          | 21 positions                                    |                            |                                               |
| Connection                           | 1.5 mm - 13.0 m                                 | nm                         | 1/16" - 1/2"                                  |
|                                      | Quick Connect                                   |                            | Quick Connect                                 |
| Battery capacity                     | 18 V 5 Ah Li-ion, 18 V 9 Ah Li-ion              |                            |                                               |
| Gearbox<br>Slip Clutch<br>Connection | 2-Spe<br>21<br>1.5 mm - 13.0 m<br>Quick Connect | ed mech<br>I positio<br>nm | nanical<br>ns<br>1/16" - 1/2"<br>Quick Connec |