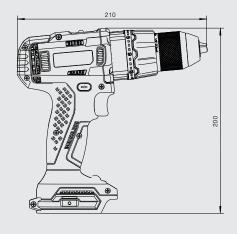

#### **Technical data**

|                                      | Metric                                          |                            | Imperial                                      |
|--------------------------------------|-------------------------------------------------|----------------------------|-----------------------------------------------|
| ength                                | 210 mm                                          |                            | 8 1/4"                                        |
| Vidth                                | 75 mm                                           |                            | 2 15/16"                                      |
| Height                               | 200 mm                                          |                            | 8"                                            |
| Veight                               | 1.38 kg                                         |                            | 3.04 lbs                                      |
| Max Torque low gear                  |                                                 | 75 Nm                      |                                               |
| Max Torque high gear                 |                                                 | 50 Nm                      |                                               |
| Speed (no load) gear 1               | 0                                               | - 500 rp                   | m                                             |
| Speed (no load) gear 2               | 0 -                                             | - 2000 rj                  | om                                            |
| Gearbox                              | 2-Speed mechanical                              |                            |                                               |
| Slip Clutch                          | 21 positions                                    |                            |                                               |
| Connection                           | 1.5 mm - 13.0 m                                 | nm                         | 1/16" - 1/2"                                  |
|                                      | Quick Connect                                   |                            | Quick Connect                                 |
| Battery capacity                     | 18 V 5 Ah Li-ion, 18 V 9 Ah Li-ion              |                            |                                               |
| Gearbox<br>Slip Clutch<br>Connection | 2-Spe<br>21<br>1.5 mm - 13.0 m<br>Quick Connect | ed mech<br>I positio<br>nm | nanical<br>ns<br>1/16" - 1/2"<br>Quick Connec |