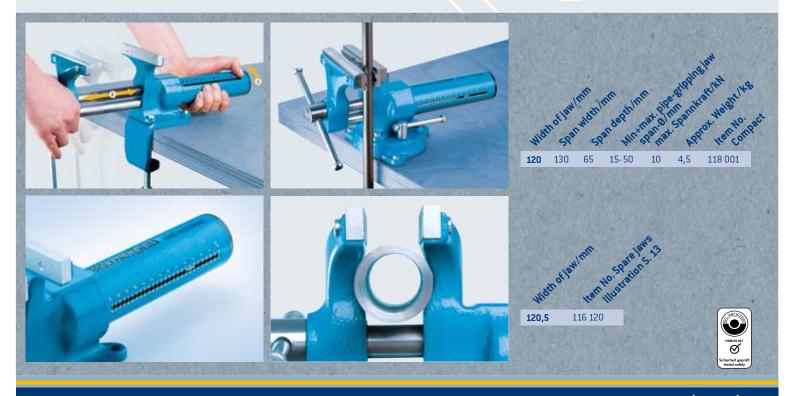

The HEUER Compact thanks its name to its very efficient design. Functionality was a key factor here and this with the customary high quality of BROCKHAUS HEUER.

**WORLD NOVELTY: HEUER Quicklaunch** The ingenious thing about it is the all new, revolutionary quick adjusting HEU- ER Quicklaunch. Thanks to this, large jaw width differences can be adjusted on the HEUER Compact in just the turn of a hand – from 0 to 130 mm in 3 seconds. Without operating the handle. The width gauge helps in the pre-adjustment. In the process the parallelism of the jaws when clamping is not affected by the tolerance of the spindle, which is necessary for an optimally functioning quick adjustment. A pressure spring warrants the safe locking in the desired position. This is also audio-visually perceptible.

The exchangeable, turnable jaws with smooth and grooved clamping surface create even more flexibility. The HEUER Compact is additionally equipped with pipe-gripping jaws integrated in the front and rear jaw. It too can be added on to. For example with the HEUER Table Clamp 100 or with the HEUER Rotary Table 100 and a large selection of magnetic protective jaws.