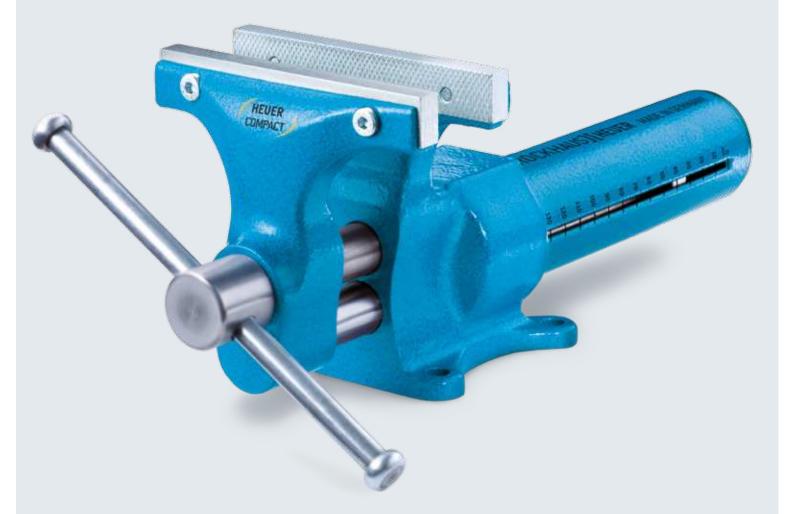

# **HEUER Compact**

### With revolutionary HEUER Quicklaunch

With a weight of 4.5 Kg and a powerful griping power of 10 kN it is the lightweight in its category. Of course the HEUER Compact offers enhanced clamping depth options and it is remarkably expandable with many standard accessory items from BROCKHAUS HEUER.

The HEUER Compact thanks its name to its very efficient design. Functionality was a key factor here and this with the customary high quality of BROCKHAUS HEUER.

**WORLD NOVELTY: HEUER Quicklaunch** The ingenious thing about it is the all new, revolutionary quick adjusting HEU- ER Quicklaunch. Thanks to this, large jaw width differences can be adjusted on the HEUER Compact in just the turn of a hand – from 0 to 130 mm in 3 seconds. Without operating the handle. The width gauge helps in the pre-adjustment. In the process the parallelism of the jaws when clamping is not affected by the tolerance of the spindle, which is necessary for an optimally functioning quick adjustment. A pressure spring warrants the safe locking in the desired position. This is also audio-visually perceptible.

The exchangeable, turnable jaws with smooth and grooved clamping surface create even more flexibility. The HEUER Compact is additionally equipped with pipe-gripping jaws integrated in the front and rear jaw. It too can be added on to. For example with the HEUER Table Clamp 100 or with the HEUER Rotary Table 100 and a large selection of magnetic protective jaws.